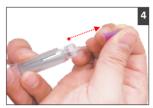

3. Remove the outer needle cap. Keep it for later use.

4. Remove and discard the inner cap.

 To ensure you receive the full dose, inject the insulin slowly, according to your physician/medical professional's instructions.