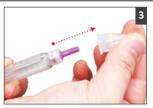

3. Remove the outer needle cap. Keep it for later use.

4. Remove and discard the inner cap.

 To ensure you receive the full dose, inject the insulin slowly, according to your physician/medical professional's instructions.