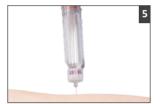

3. Remove the outer needle cap. Keep it for later use.

4. Remove and discard the inner cap.

 To ensure you receive the full dose, inject the insulin slowly, according to your physician/medical professional's instructions.