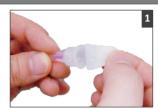

## Please read the entire instructions thoroughly before use!

1. Use a new needle each time. Remove the protective seal.

2. Wipe the connection juncture with an alcohol swab before attaching the needle to the insulin pen, and screw it until locked.