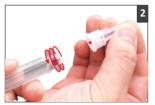

## Please read the entire instructions thoroughly before use!

1. Use a new needle each time. Remove the protective seal.

2. Wipe the connection juncture with an alcohol swab before attaching the needle to the insulin pen, and screw it until locked.