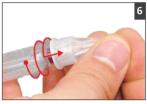

6. Recap the used needle with the outer needle cap and unscrew the needle. Dispose of it in a sharps container.

HARMOFINE Insulin pen needle fits all major brands of insulin pens.

Always consult your physician/medical professional to determine which needle is best for you.